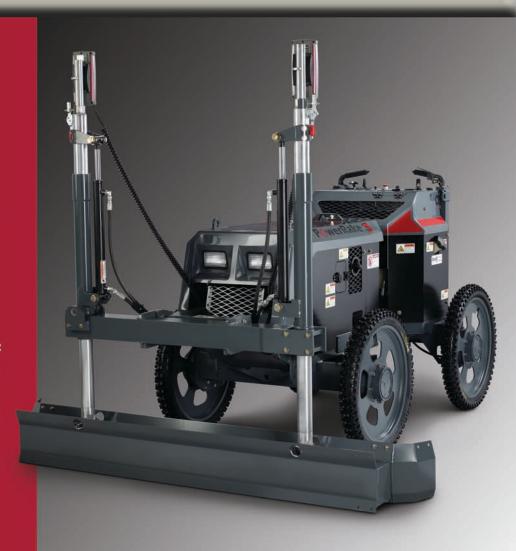

## P@werRake®3

## Powerful Manuverable Fast

The PowerRake® 3 is the only raking tool you'll ever need!

Designed with Somero ingeniuty, the new and improved PowerRake® takes the grunt work out of placing concrete or grading fine-granular materials by putting you on this 4-wheel drive, hydraulic powered concrete grading machine.

More power, more speed, and more manuverability means less time, less manual labor and gets you off the jobsite faster every day.

Put the PowerRake® 3 on your job and see for yourself!

Faster. Flatter. Fewer.®