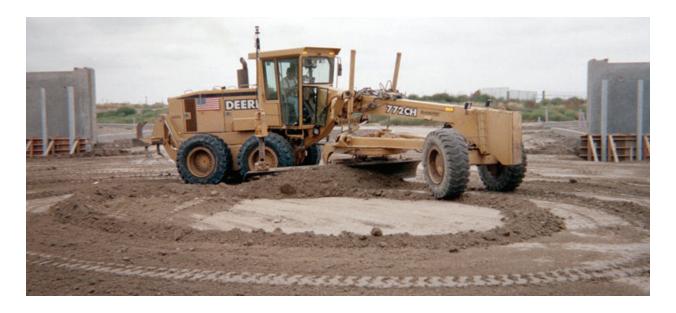

## **SITESHAPE**<sup>TM</sup>

Ever wish that you could have the simplicity of the **Somero® 3-D Profiler System®** for your motor grader? Now it's possible with SiteShape™, which takes the same field-proven technology and adapts it to simplify your fine-grading applications.

This system allows for grade shaping automatically using your motor grader, dozer, or other grading machine to meet the demands of real three-dimensional grade shaping.

Ideal for use on parking lots, loading dock areas, service ramps, and driveways — it can also be used on roadways, runways, taxiways, or any multi-sloped surface. Slope and elevation changes are now simple, practical, and cost-effective to achieve. The SiteShape $^{\text{TM}}$  System is compatible with most makes and models of grade cutting machines.