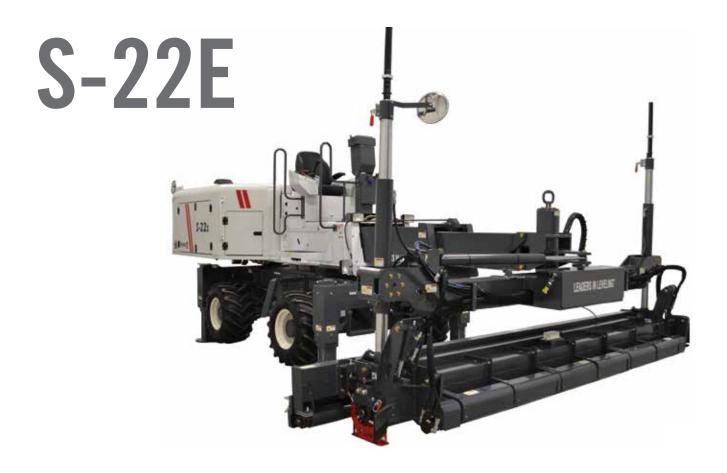

Somero's **S-22E** is the most technologically advanced Laser Screed® model available in the world. It allows you to choose from several options to build your Laser Screed® Machine to meet your needs. This model offers 360° machine rotation, a 20' / 6 m boom reach, and a single-touch stabilizer control. The optional Roller is positioned at the bottom of the plow, which allows the cream to rise to the top while pushing down larger aggregates and fiber. This allows the operator to seal the concrete in a single pass, especially useful when dealing with very low slumps, large aggregate or fibers.

We provide several machine options to meet your needs, including: head size, roller plow, extra storage, engine, and the Somero Floor Levelness System®. The first technology of its kind, the **Somero Floor Levelness System**® monitors Laser Screed® machine performance and reports alert percentages of any issues. This helps keep operators and machines fine-tuned and ready for tough jobs.