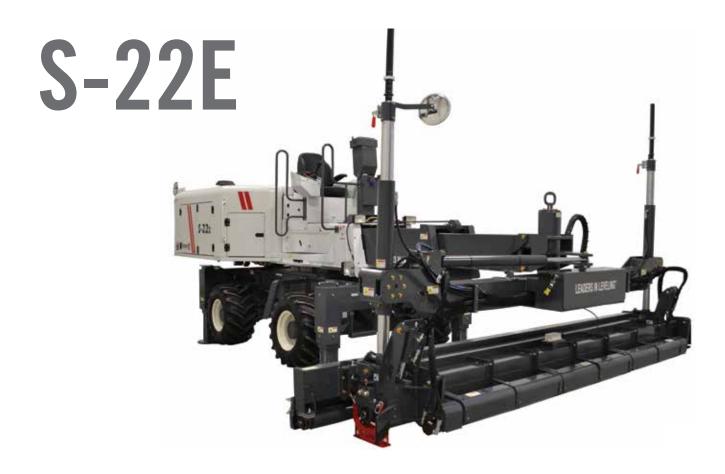

Somero's **S-22E** is the most technologically advanced Laser Screed® model available in the world. It allows you to choose from several options to build your Laser Screed® Machine to meet your needs. This model offers 360° machine rotation, a 20' / 6 m boom reach, and a single-touch stabilizer control. The optional Roller is positioned at the bottom of the plow, which allows the cream to rise to the top while pushing down larger aggregates and fiber. This allows the operator to seal the concrete in a single pass, especially useful when dealing with very low slumps, large aggregate or fibers.

We provide several machine options to meet your needs, including: head size, roller plow, extra storage, engine, and the Somero Floor Levelness System<sup>®</sup>. The first technology of its kind, the **Somero Floor Levelness System**<sup>®</sup> monitors Laser Screed<sup>®</sup> machine performance and reports alert percentages of any issues. This helps keep operators and machines fine-tuned and ready for tough jobs.

## **FEATURES/BENEFITS:**

- > Improved floor quality
- > Full color soft touch LCD display with integrated diagnosis
- > Somero Floor Levelness System® (optional)
- > Column-Block Protection
- > OASIS Laser Control System
- 360° Machine Rotation with 2-wheel,
  4-Wheel and Crab Steering

- > Somero Quick GradeSet System™
- > Hydraulic oil pre-heater
- > Heated seat, hand and foot areas
- > Automatic throttle
- > Automatic soft landing
- > Programmable Quick Pass
- > Compatible with the 3-D Profiler System®

## **SPECIFICATIONS:**

| WEIGHT            | 13,600 lbs / 6,169 kg                                |
|-------------------|------------------------------------------------------|
| WIDTH             | 7' 2" / 2.2 m                                        |
| HEIGHT            | 8' 3" / 2.5 m                                        |
| LENGTH            | 27' 10" / 8.4 m (transport mode)                     |
| ENGINE (STANDARD) | 74 HP / 55.0 kW Deutz Turbo Diesel, Tier 4i          |
| ENGINE (OPTIONAL) | 65 HP / 48.5 kW Cummins Diesel QSS 2.8, Tier 4 Final |
| SELF-PROPELLED    | Standard                                             |
| SCREED HEAD WIDTH | 12' / 3.7 m (standard)                               |
| SCREED HEAD WIDTH | 14' / 4.3 m (optional)                               |

## OPTIONAL:

- 12' / 3.6 m or 14' / 4.3 m Roller Plow
- Hydraulic Pressure Washer (3,000 PSI / 207 bar)
- Extra Lower-Frame Storage Compartment
- Powered head rotation on the end of the boom
- Tire options
- Spare parts kits