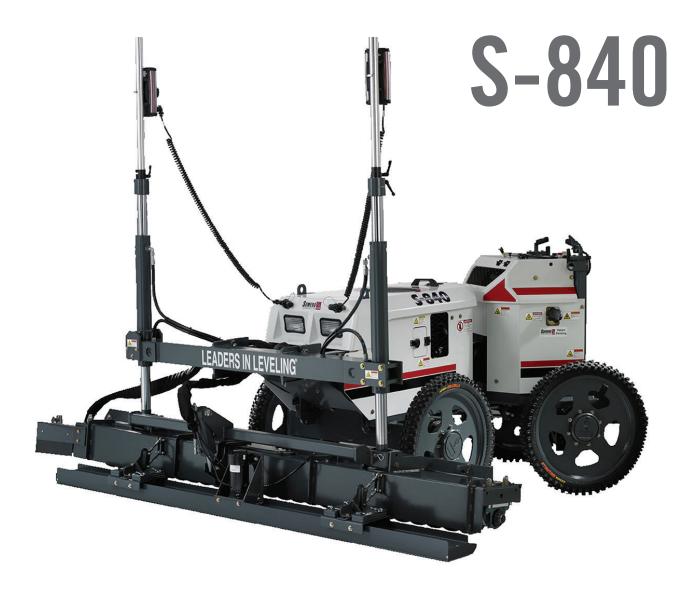

If you want higher Floor Levelness numbers, the **S-840** will provide you with better performance than any other mechanical method and is one of the most versatile concrete machines available. The S-840 has three options for your convenience: a fully automated self-leveling screed head, a raking head, and a sub-grade head. The automated screed process increases profitability by providing fewer man hours per project, and its custom control system provides faster elevation and SLS response. The S-840 can screed up to 5,000 square feet on average per hour.

## **FEATURES/BENEFITS:**

- > Improved floor quality
- > Increased profitability
- > Somero Quick GradeSet System<sup>™</sup>
- > Available with a Raking or Sub-Grade Head
- > Column-block protection
- > Live calibration for consistent, unsurpassed performance
- >~ Works well with slump as low as 3  $\frac{1}{2}$  / 8.9 cm
- > Rotating Head Dollies optional
- > Compatible with the 3-D Profiler System®
- > On-Site training available
- > OASIS Laser Control System

## **SPECIFICATIONS:**

| WEIGHT                                 | 1,548 lbs / 702 kg                                         |
|----------------------------------------|------------------------------------------------------------|
| WIDTH                                  | 3' 6" / 1.1 m                                              |
| LENGTH                                 | 9' 7" / 2.9 m                                              |
| ENGINE (STANDARD)<br>ENGINE (OPTIONAL) | 20 ½ HP / 15 KW Subaru EH65<br>Diesel 24.8 HP Kubata DH902 |
| TIRES (STANDARD)                       | 38 PSI / 262 kPa                                           |
| TIRES (OPTIONAL ATV)                   | 9.8 PSI / 67.6 kPa                                         |
| SELF-PROPELLED                         | 4-Wheel Drive w/ Hydraulic Motors                          |
| SCREED HEAD WIDTH                      | 8' / 2.4 m or 6' / 1.8 m                                   |
| RAKE/GRADING HEAD<br>(OPTIONAL)        | 8' / 2.4 m or 6' / 1.8 m                                   |