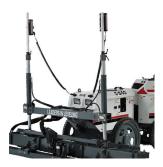

## **FEATURES/BENEFITS:**

- > Improved floor quality
- > Increased profitability
- > Somero Quick GradeSet System<sup>™</sup>
- > Available with a Raking or Sub-Grade Head
- > Column-block protection
- > Live calibration for consistent, unsurpassed performance
- >~ Works well with slump as low as 3  $\frac{1}{2}$  / 8.9 cm
- > Rotating Head Dollies optional
- > Compatible with the 3-D Profiler System®
- > On-Site training available
- > OASIS Laser Control System