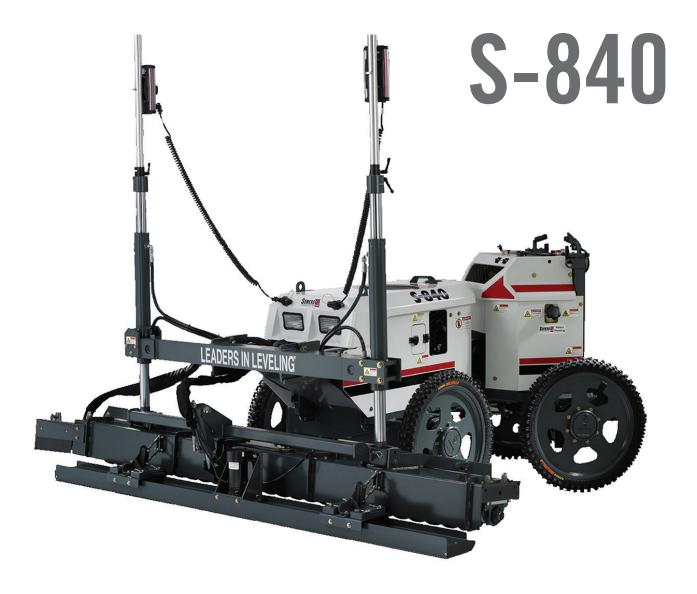

If you want higher Floor Levelness numbers, the **S-840** will provide you with better performance than any other mechanical method and is one of the most versatile concrete machines available. The S-840 has three options for your convenience: a fully automated self-leveling screed head, a raking head, and a sub-grade head. The automated screed process increases profitability by providing fewer man hours per project, and its custom control system provides faster elevation and SLS response. The S-840 can screed up to 5,000 square feet on average per hour.

## FEATURES/BENEFITS:

- > Improved floor quality
- > Increased profitability
- > Somero Quick GradeSet System™
- > Available with a Raking or Sub-Grade Head
- > Column-block protection
- > Live calibration for consistent, unsurpassed performance
- > Works well with slump as low as 3  $\frac{1}{2}$ " / 8.9 cm
- > Rotating Head Dollies optional
- > Compatible with the 3-D Profiler System®
- > On-Site training available
- > OASIS Laser Control System