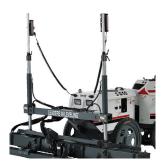

If you want higher Floor Levelness numbers, the **S-840** will provide you with better performance than any other mechanical method and is one of the most versatile concrete machines available. The S-840 has three options for your convenience: a fully automated self-leveling screed head, a raking head, and a sub-grade head. The automated screed process increases profitability by providing fewer man hours per project, and its custom control system provides faster elevation and SLS response. The S-840 can screed up to 5,000 square feet on average per hour.

## FEATURES/BENEFITS:

- > Improved floor quality
- > Increased profitability
- > Somero Quick GradeSet System™
- > Available with a Raking or Sub-Grade Head
- > Column-block protection
- > Live calibration for consistent, unsurpassed performance
- > Works well with slump as low as 3  $\frac{1}{2}$ " / 8.9 cm
- > Rotating Head Dollies optional
- > Compatible with the 3-D Profiler System®
- > On-Site training available
- > OASIS Laser Control System