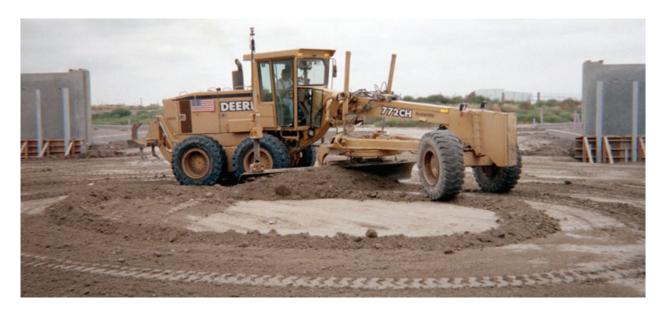

## **SITESHAPE**

Ever wish that you could have the simplicity of the **Somero® 3-D Profiler System®** for your motor grader? Now it's possible with SiteShape $^{\text{TM}}$ , which takes the same field-proven technology and adapts it to simplify your fine-grading applications.

This system allows for grade shaping automatically using your motor grader, dozer, or other grading machine to meet the demands of real three-dimensional grade shaping.

Ideal for use on parking lots, loading dock areas, service ramps, and driveways — it can also be used on roadways, runways, taxiways, or any multi-sloped surface. Slope and elevation changes are now simple, practical, and cost-effective to achieve. The SiteShape $^{\text{TM}}$  System is compatible with most makes and models of grade cutting machines.